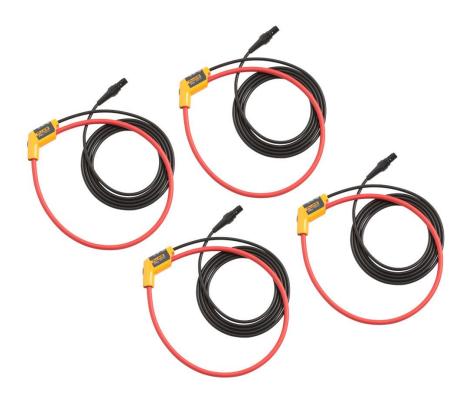

### Product overview: Fluke i17XX-flex3000/4pk iFlex® Current Clamp

The Fluke 17XX 24 inch iFlex flexible current probes expand the measurement range of the Fluke 17XX Energy or Power Logger to 3000 A ac while providing the ultimate measurement flexibility. The iFlex probes connect directly to the energy logger, displaying current measurements without error prone scaling factors. The 1.8 m (6 ft) cord allows separation between the measurement location and the energy logger making it easier to view the display. Fluke 17XX iFlex cables are available in 12, 24, and 36 inch.

#### I17XX-FLEX3000/4PK

3000A 24 inch, 4 pack iFlex® Current Clamps